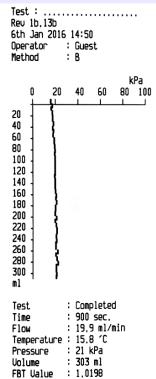

#### Result

Test result are displayed on screen and can be printed out, multiple copies if required. In the menu different parameters can be set for the test and calibration of the temperature, pressure, pump speed, and level sensor. The display provides the operator with test procedure information. Following test results are printed:

Date / time

Operator

Method (A or B, C is obsolete)

Test result

Time

Flow (calculated)

Sample temperature

Pressure Volume

#### ASTM D2068 - IP387 - CEN N403 - EN590 IPPM EA/08

The thermal printer is integrated and provides a permanent record of all the test parameters. A graph is available when the full 300 ml of sample has been is pumped.